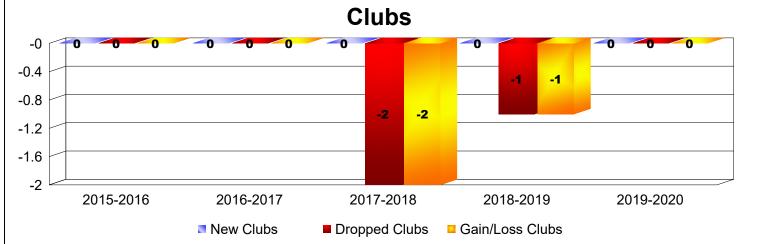

## As of June 2020 Cumulative

| Year      | New<br>Clubs | Dropped<br>Clubs | Gain/<br>Loss<br>Clubs | New<br>Members | Charter<br>Members | Reinstate<br>Members | Transfer<br>Members | Total<br>Member<br>Added | Total<br>Members<br>Dropped | Gain/<br>Loss<br>Members |
|-----------|--------------|------------------|------------------------|----------------|--------------------|----------------------|---------------------|--------------------------|-----------------------------|--------------------------|
| 2015-2016 | 0            | 0                | 0                      | 74             | 1                  | 6                    | 2                   | 83                       | -109                        | -26                      |
| 2016-2017 | 0            | 0                | 0                      | 79             | 1                  | 4                    | 3                   | 87                       | -132                        | -45                      |
| 2017-2018 | 0            | -2               | -2                     | 45             | 2                  | 23                   | 2                   | 72                       | -135                        | -63                      |
| 2018-2019 | 0            | -1               | -1                     | 47             | 0                  | 3                    | 1                   | 51                       | -71                         | -20                      |
| 2019-2020 | 0            | 0                | 0                      | 25             | 0                  | 5                    | 2                   | 32                       | -89                         | -57                      |
| Average   | 0            | -1               | -1                     | 54             | 1                  | 8                    | 2                   | 65                       | -107                        | -42                      |
|           |              |                  |                        |                |                    |                      |                     |                          |                             |                          |