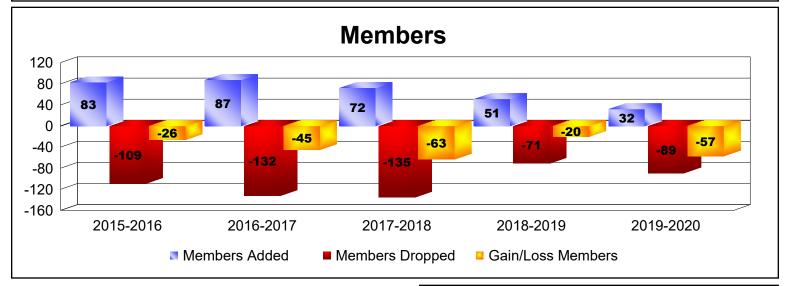

## As of June 2020 Cumulative

| Year      | New<br>Clubs | Dropped<br>Clubs | Gain/<br>Loss<br>Clubs | New<br>Members | Charter<br>Members | Reinstate<br>Members | Transfer<br>Members | Total<br>Member<br>Added | Total<br>Members<br>Dropped | Gain/<br>Loss<br>Members |
|-----------|--------------|------------------|------------------------|----------------|--------------------|----------------------|---------------------|--------------------------|-----------------------------|--------------------------|
| 2015-2016 | 0            | 0                | 0                      | 74             | 1                  | 6                    | 2                   | 83                       | -109                        | -26                      |
| 2016-2017 | 0            | 0                | 0                      | 79             | 1                  | 4                    | 3                   | 87                       | -132                        | -45                      |
| 2017-2018 | 0            | -2               | -2                     | 45             | 2                  | 23                   | 2                   | 72                       | -135                        | -63                      |
| 2018-2019 | 0            | -1               | -1                     | 47             | 0                  | 3                    | 1                   | 51                       | -71                         | -20                      |
| 2019-2020 | 0            | 0                | 0                      | 25             | 0                  | 5                    | 2                   | 32                       | -89                         | -57                      |
| Average   | 0            | -1               | -1                     | 54             | 1                  | 8                    | 2                   | 65                       | -107                        | -42                      |
|           |              |                  |                        |                |                    |                      |                     |                          |                             |                          |